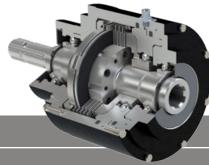

Developed and tested as an in-between clutch, it primarily serves as an engageable or disengageable connection between power units and working units (e.g. between gearbox and pump) or in similar installation situations. The engagement or disengagement is carried out by means of the hydraulic supply within the system and the system pressures necessary for the shifting clutch are within the range of up to 30 bar. Higher pressures are possible on request.

Torques within the range of 1 to 1500 Nm can be safe transmitted with this multiple disc clutch. In the clutch, discs designed for dry running ensure an optimal torque transmission at all times during operation. The use of special sealing materials means that the coupling system works without leakage and stands out for its small idling torque. The torque-transmitting components of the multiple disc clutch (e.g. the housing and hub) are made of high-strength and tempered materials. Thanks to its compact design, the pure shifting unit can also be integrated or retrofitted into existing systems. Various executions are available to you for connecting your units. Special executions (e.g. with integrated belt output) are also possible on request.