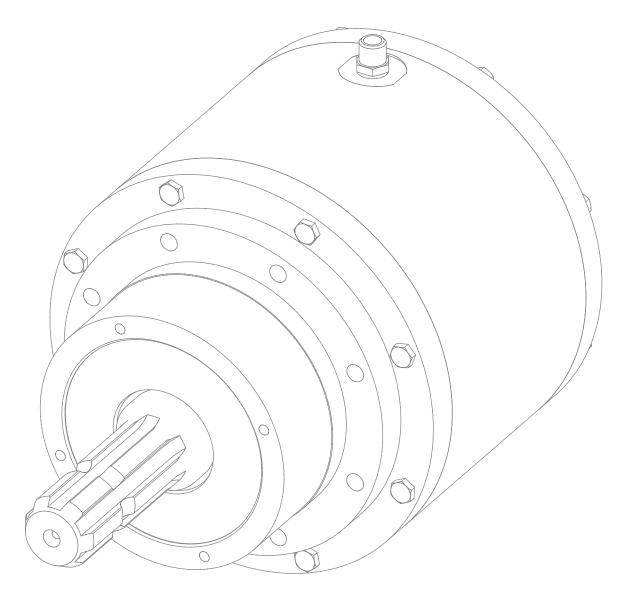

## Experts in our field since 1982.

Hydraulic multiple disc clutches

On the back of its many years of experience as a supplier of reliable system components in the area of drive engineering, Amsbeck Maschinentechnik GmbH has extended its product range to include HZK-type hydraulically engageable multiple disc clutches.

Developed and tested as an in-between clutch, it primarily serves as an engageable or disengageable connection between power units and working units (e.g. between gearbox and pump) or in similar installation situations. The engagement or disengagement is carried out by means of the hydraulic supply within the system and the system pressures necessary for the shifting clutch are within the range of up to 30 bar. Higher pressures are possible on request.

Torques within the range of 1 to 1500 Nm can be safe transmitted with this multiple disc clutch. In the clutch, discs designed for dry running ensure an optimal torque transmission at all times during operation. The use of special sealing materials means that the coupling system works without leakage and stands out for its small idling torque. The torque-transmitting components of the multiple disc clutch (e.g. the housing and hub) are made of high-strength and tempered materials. Thanks to its compact design, the pure shifting unit can also be integrated or retrofitted into existing systems. Various executions are available to you for connecting your units. Special executions (e.g. with integrated belt output) are also possible on request.