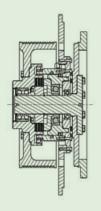

Developed and tested as an in-between clutch, it primarily serves as an engageable or disengageable connection between power units and working units (e.g. between gearbox and pump) or in similar installation situations. The engagement or disengagement is carried out by means of the hydraulic supply within the system and the system pressures necessary for the shifting clutch are within the range of up to 30 bar. Higher pressures are possible on request.

Torques within the range of 1 to 1500 Nm can be safe transmitted with this multiple disc clutch. In the clutch, discs designed for dry running ensure an optimal torque transmission at all times during operation. The use of special sealing materials means that the coupling system works without leakage and stands out for its small idling torque. The torque-transmitting components of the multiple disc clutch (e.g. the housing and hub) are made of high-strength and tempered materials. Thanks to its compact design, the pure shifting unit can also be integrated or retrofitted into existing systems. Various executions are available to you for connecting your units. Special executions (e.g. with integrated belt output) are also possible on request.