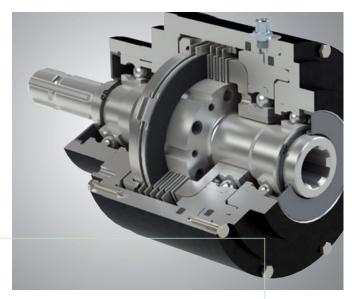

Developed and tested as an in-between clutch, it primarily serves as an engageable or disengageable connection between power units and working units (e.g. between gearbox and pump) or in similar installation situations. The engagement or disengagement is carried out by means of the hydraulic supply within the system and the system pressures necessary for the shifting clutch are within the range of up to 30 bar. Higher pressures are possible on request.

Torques within the range of 1 to 1500 Nm can be safe transmitted with this multiple disc clutch. In the clutch, discs designed for dry running ensure an optimal torque transmission at all times during operation. The use of special sealing materials means that the coupling system works without leakage and stands out for its small idling torque. The torque-transmitting components of the multiple disc clutch (e.g. the housing and hub) are made of high-strength and tempered materials. Thanks to its compact design, the pure shifting unit can also be integrated or retrofitted into existing systems. Various executions are available to you for connecting your units. Special executions (e.g. with integrated belt output) are also possible on request.