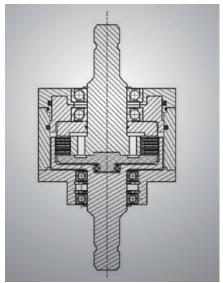

Developed and tested as an in-between clutch, it primarily serves as an engageable or disengageable connection between power units and working units (e.g. between gearbox and pump) or in similar installation situations. The engagement or disengagement is carried out by means of the hydraulic supply within the system and the system pressures necessary for the shifting clutch are within the range of up to 30 bar. Higher pressures are possible on request.

Torques within the range of 1 to 1500 Nm can be safe transmitted with this multiple disc clutch. In the clutch, discs designed for dry running ensure an optimal torque transmission at all times during operation. The use of special sealing materials means that the coupling system works without leakage and stands out for its small idling torque. The torque-transmitting components of the multiple disc clutch (e.g. the housing and hub) are made of high-strength and tempered materials. Thanks to its compact design, the pure shifting unit can also be integrated or retrofitted into existing systems. Various executions are available to you for connecting your units. Special executions (e.g. with integrated belt output) are also possible on request.