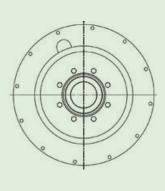

Developed and tested as an in-between clutch, it primarily serves as an engageable or disengageable connection between power units and working units (e.g. between gearbox and pump) or in similar installation situations. The engagement or disengagement is carried out by means of the hydraulic supply within the system and the system pressures necessary for the shifting clutch are within the range of up to 30 bar. Higher pressures are possible on request.

Torques within the range of 1 to 1500 Nm can be safe transmitted with this multiple disc clutch. In the clutch, discs designed for dry running ensure an optimal torque transmission at all times during operation. The use of special sealing materials means that the coupling system works without leakage and stands out for its small idling torque. The torque-transmitting components of the multiple disc clutch (e.g. the housing and hub) are made of high-strength and tempered materials. Thanks to its compact design, the pure shifting unit can also be integrated or retrofitted into existing systems. Various executions are available to you for connecting your units. Special executions (e.g. with integrated belt output) are also possible on request.