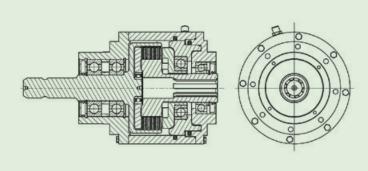

## Experts in our field since 1982.

Hydraulic multiple disc clutches

On the back of its many years of experience as a supplier of reliable system components in the area of drive engineering, Amsbeck Maschinentechnik GmbH has extended its product range to include HZK-type hydraulically engageable multiple disc clutches.

Developed and tested as an in-between clutch, it primarily serves as an engageable or disengageable connection between power units and working units (e.g. between gearbox and pump) or in similar installation situations. The engagement or disengagement is carried out by means of the hydraulic supply within the system and the system pressures necessary for the shifting clutch are within the range of up to 30 bar. Higher pressures are possible on request.

Torques within the range of 1 to 1500 Nm can be safe transmitted with this multiple disc clutch. In the clutch, discs designed for dry running ensure an optimal torque transmission at all times during operation. The use of special sealing materials means that the coupling system works without leakage and stands out for its small idling torque. The torque-transmitting components of the multiple disc clutch (e.g. the housing and hub) are made of high-strength and tempered materials. Thanks to its compact design, the pure shifting unit can also be integrated or retrofitted into existing systems. Various executions are available to you for connecting your units. Special executions (e.g. with integrated belt output) are also possible on request.